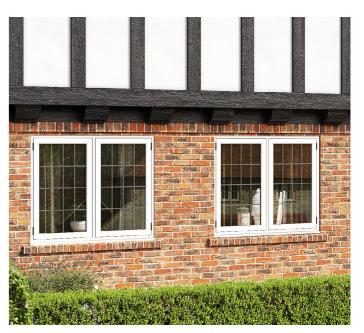

## The Visage range

Total 70C & 70S Casement Windows

Total 70C & 70S Casement Doors