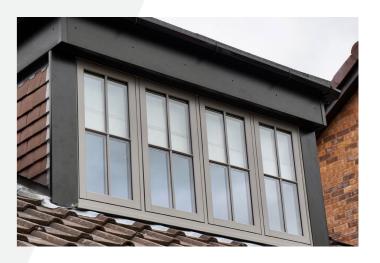

## The Visage range

Visage Rio Flush Sash Windows & Doors

Grained Anthracite Grey on White

Smooth Anthracite Grey

Smooth Anthracite Grey on White

Smooth Slate Grey on White

Grained Agate Grey on White

Turner Oak