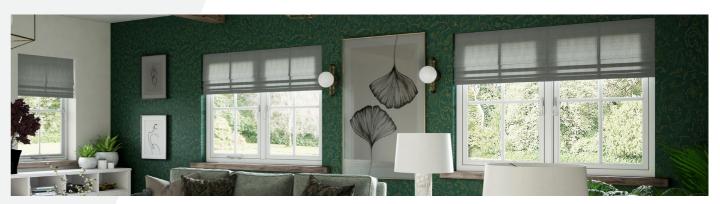

## The Visage range

Total 70C & 70S Casement Windows

Total 70C & 70S Casement Doors

## The Visage range

Visage Rio Flush Sash Windows & Doors

Grained Anthracite Grey on White

Smooth Anthracite Grey

Smooth Anthracite Grey on White

Smooth Slate Grey on White

Grained Agate Grey on White

Turner Oak