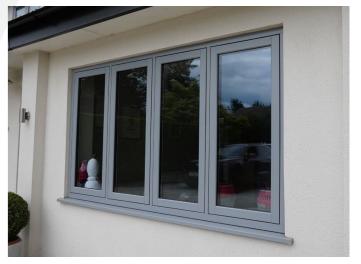

## The Visage range

Visage Rio Flush Sash Windows & Doors

Grained Anthracite Grey on White

Smooth Anthracite Grey

Smooth Anthracite Grey on White

Smooth Slate Grey on White

Grained Agate Grey on White

Turner Oak