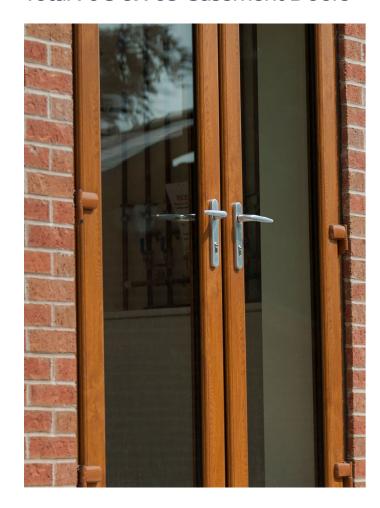

## The Visage range

Total 70C & 70S Casement Windows

Total 70C & 70S Casement Doors