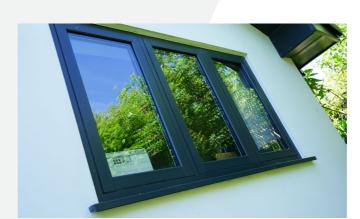

## The Visage range

Visage Rio Flush Sash Windows & Doors

Grained Anthracite Grey on White

Smooth Anthracite Grey

Smooth Anthracite Grey on White

Smooth Slate Grey on White

Grained Agate Grey on White

Turner Oak