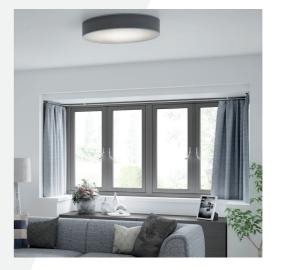

## The Visage range

Total 70C & 70S Casement Windows

Total 70C & 70S Casement Doors

## The Visage range

Visage Rio Flush Sash Windows & Doors

Grained Anthracite Grey on White

Smooth Anthracite Grey

Smooth Anthracite Grey on White

Smooth Slate Grey on White

Grained Agate Grey on White

Turner Oak