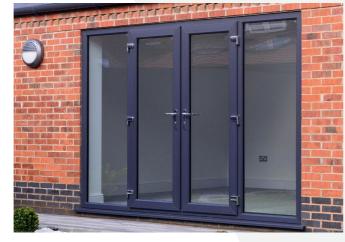

## The Visage range

Total 70C & 70S Casement Windows

Total 70C & 70S Casement Doors