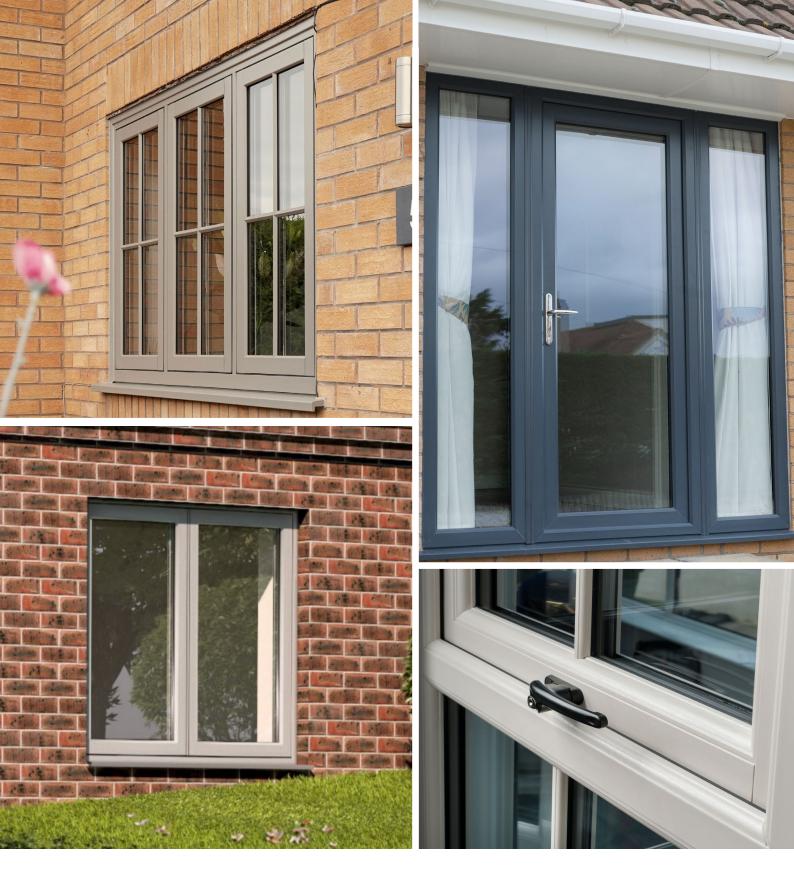

## The Visage range

Total 70C & 70S Casement Windows

Total 70C & 70S Casement Doors