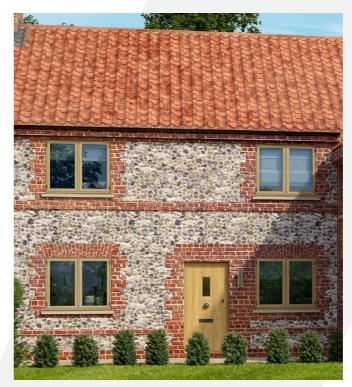

## The Visage range

Visage Rio Flush Sash Windows & Doors

Grained Anthracite Grey on White

Smooth Anthracite Grey

Smooth Anthracite Grey on White

Smooth Slate Grey on White

Grained Agate Grey on White

Turner Oak