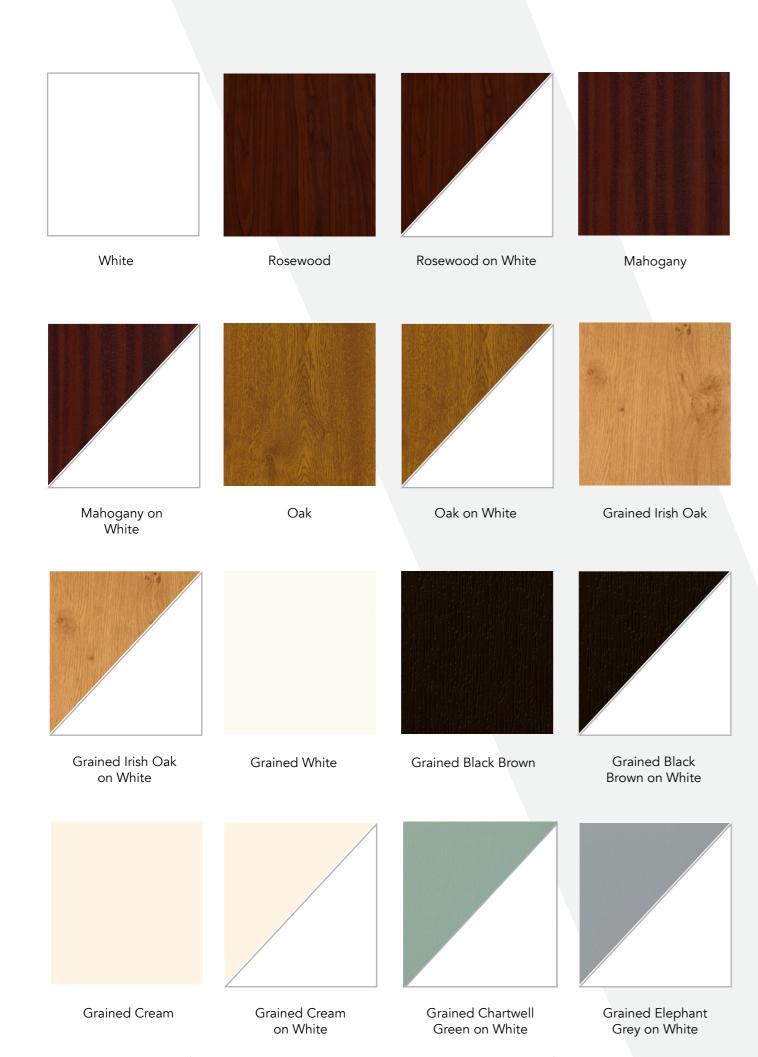

## Colour.

Colour pallete for Visage Windows & Doors

Turner Oak on White

|                                                            | White PVCu   | Rosewood Both<br>Sides | Rosewood on<br>White | Mahogany<br>Both Sides | Mahogany on<br>White | Oak Both<br>Sides | Oak on White | Grained Irish<br>Oak Both<br>Sides | Grained Irish<br>Oak on White | Grained White<br>on Both Sides | Grained Black<br>Brown on<br>White | Grained Black<br>Brown on Both<br>Sides | Grained Cream<br>on White | Grained Cream<br>Both Sides | Grained<br>Chartwell<br>Green on<br>White | Grained<br>Elephant Grey<br>on White | Grained<br>Anthracite<br>Grey on White | Grained<br>Anthracite<br>Grey Both<br>Sides | Smooth<br>Anthracite<br>Grey Both<br>Sides | Smooth<br>Anthracite<br>Grey on White | Smooth Slate<br>Grey on White | Grained Agate<br>Grey on White | Pebble Grey<br>on White | Turner Oak on<br>White | Turner Oak<br>on Both<br>Sides |
|------------------------------------------------------------|--------------|------------------------|----------------------|------------------------|----------------------|-------------------|--------------|------------------------------------|-------------------------------|--------------------------------|------------------------------------|-----------------------------------------|---------------------------|-----------------------------|-------------------------------------------|--------------------------------------|----------------------------------------|---------------------------------------------|--------------------------------------------|---------------------------------------|-------------------------------|--------------------------------|-------------------------|------------------------|--------------------------------|
| Total 700                                                  | C Casen      | nent Wir               | ıdows &              | Doors                  |                      |                   |              |                                    |                               |                                |                                    |                                         |                           |                             |                                           |                                      |                                        |                                             |                                            |                                       |                               |                                |                         |                        |                                |
| 52mm                                                       | $\checkmark$ | <b>✓</b>               | ✓                    | ✓                      | ✓                    | ✓                 | ✓            | ✓                                  | ✓                             | ✓                              | ✓                                  | ✓                                       | ✓                         | ✓                           | ✓                                         | ✓                                    | ✓                                      | ✓                                           | ✓                                          | ✓                                     | ✓                             | ✓                              | ✓                       | ✓                      | <b>✓</b>                       |
| 62mm                                                       | $\checkmark$ | ✓                      | ✓                    | ✓                      | ✓                    | ✓                 | ✓            | ✓                                  | ✓                             | ✓                              | $\checkmark$                       | ✓                                       | ✓                         | ✓                           | ✓                                         | ✓                                    | ✓                                      | ✓                                           | ✓                                          | ✓                                     | ✓                             | ✓                              | ✓                       | ✓                      | <b>√</b>                       |
| 72mm                                                       | $\checkmark$ | <b>√</b>               | ✓                    | ✓                      | ✓                    | ✓                 | ✓            | ✓                                  | ✓                             | ✓                              | $\checkmark$                       | ✓                                       | ✓                         | ✓                           | ✓                                         | ✓                                    | ✓                                      | ✓                                           | ✓                                          | <b>√</b>                              | ✓                             | ✓                              | ✓                       | <b>√</b>               | <b>✓</b>                       |
|                                                            |              |                        |                      |                        |                      |                   |              |                                    |                               |                                |                                    |                                         |                           |                             |                                           |                                      |                                        |                                             |                                            |                                       |                               |                                |                         |                        |                                |
| Total 70S Casement Windows & Doors                         |              |                        |                      |                        |                      |                   |              |                                    |                               |                                |                                    |                                         |                           |                             |                                           |                                      |                                        |                                             |                                            |                                       |                               |                                |                         |                        |                                |
| 52mm                                                       | $\checkmark$ | <b>√</b>               | ✓                    |                        |                      |                   |              |                                    |                               |                                | $\checkmark$                       |                                         |                           |                             |                                           |                                      | ✓                                      |                                             |                                            |                                       |                               |                                |                         |                        |                                |
| 62mm                                                       | $\checkmark$ | <b>✓</b>               | $\checkmark$         |                        |                      |                   |              |                                    |                               |                                | $\checkmark$                       |                                         |                           |                             |                                           |                                      | ✓                                      |                                             |                                            |                                       |                               |                                |                         |                        |                                |
| 72mm                                                       | $\checkmark$ | ✓                      | ✓                    |                        |                      |                   |              |                                    |                               |                                | $\checkmark$                       |                                         |                           |                             |                                           |                                      | ✓                                      |                                             |                                            |                                       |                               |                                |                         |                        |                                |
|                                                            |              |                        |                      |                        |                      |                   |              |                                    |                               |                                |                                    |                                         |                           |                             |                                           |                                      |                                        |                                             |                                            |                                       |                               |                                |                         |                        |                                |
| Rio Flush Sash Windows & Doors (Chamfered outerframe only) |              |                        |                      |                        |                      |                   |              |                                    |                               |                                |                                    |                                         |                           |                             |                                           |                                      |                                        |                                             |                                            |                                       |                               |                                |                         |                        |                                |
| 62mm                                                       | $\checkmark$ | ✓                      | ✓                    |                        |                      | ✓                 | ✓            |                                    |                               | ✓                              | $\checkmark$                       | ✓                                       | ✓                         | ✓                           | ✓                                         | ✓                                    | ✓                                      | ✓                                           | ✓                                          | ✓                                     |                               | ✓                              | ✓                       | ✓                      | ✓                              |
| 72mm                                                       | $\checkmark$ | <b>✓</b>               | ✓                    |                        |                      | ✓                 | ✓            |                                    |                               | ✓                              | $\checkmark$                       | ✓                                       | ✓                         | ✓                           | $\checkmark$                              | ✓                                    | ✓                                      | ✓                                           | ✓                                          | ✓                                     |                               | <b>✓</b>                       | $\checkmark$            | ✓                      | ✓                              |
|                                                            |              |                        |                      |                        |                      |                   |              |                                    |                               |                                |                                    |                                         |                           |                             |                                           |                                      |                                        |                                             |                                            |                                       |                               |                                |                         |                        |                                |
| Cill Opti                                                  | ons for      | Complet                | te Visag             | e Range                |                      |                   |              |                                    |                               |                                |                                    |                                         |                           |                             |                                           |                                      |                                        |                                             |                                            |                                       |                               |                                |                         |                        |                                |
| 150                                                        | ✓            | ✓                      | ✓                    | ✓                      | ✓                    | ✓                 | ✓            | ✓                                  | ✓                             | ✓                              | $\checkmark$                       | ✓                                       | ✓                         | ✓                           | ✓                                         | ✓                                    | ✓                                      | ✓                                           | ✓                                          | ✓                                     | ✓                             | ✓                              | $\checkmark$            | ✓                      | <b>✓</b>                       |
| Stub                                                       | ✓            | ✓                      | ✓                    | ✓                      | ✓                    | ✓                 | ✓            | ✓                                  | ✓                             | ✓                              | $\checkmark$                       | ✓                                       | ✓                         | ✓                           | $\checkmark$                              | ✓                                    | ✓                                      | ✓                                           | ✓                                          | ✓                                     | ✓                             | ✓                              | $\checkmark$            | <b>✓</b>               | ✓                              |
| 180                                                        | ✓            | ✓                      | ✓                    | ✓                      | ✓                    | ✓                 | ✓            | ✓                                  | ✓                             | ✓                              | $\checkmark$                       | ✓                                       | ✓                         | ✓                           | ✓                                         | ✓                                    | ✓                                      | ✓                                           | ✓                                          | ✓                                     | ✓                             | ✓                              | $\checkmark$            | ✓                      | <b>✓</b>                       |