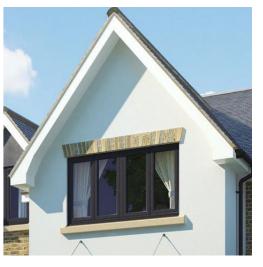

## The Visage range

Total 70C & 70S Casement Windows

Total 70C & 70S Casement Doors

## The Visage range

Visage Rio Flush Sash Windows & Doors

Grained Anthracite Grey on White

Smooth Anthracite Grey

Smooth Anthracite Grey on White

Smooth Slate Grey on White

Grained Agate Grey on White

Turner Oak